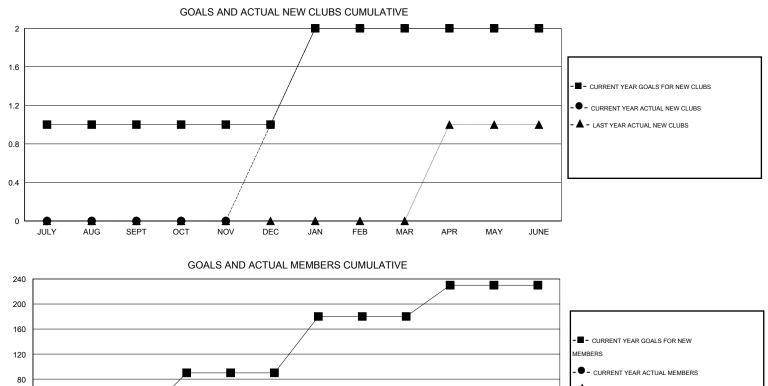

## LOCATION NEW YORK

GMT CA 1

|               |                  | Clubs             |                  |                  | Members               |                    |                                     |                    |                  |  |  |
|---------------|------------------|-------------------|------------------|------------------|-----------------------|--------------------|-------------------------------------|--------------------|------------------|--|--|
|               | RESU             | LTS FOR 2014-2015 | i                |                  | RESULTS FOR 2014-2015 |                    |                                     |                    |                  |  |  |
| QUARTER       | NEW CLUB<br>GOAL | NEW CLUBS         | DROPPED<br>CLUBS | NET<br>GAIN/LOSS | QUARTER               | NEW MEMBER<br>GOAL | CHARTER AND<br>NEW MEMBERS<br>ADDED | DROPPED<br>MEMBERS | NET<br>GAIN/LOSS |  |  |
| JULY/AUG/SEPT | 1                | 0                 | 0                | 0                | JULY/AUG/SEPT         | 20                 | 25                                  | 76                 | -51              |  |  |
| OCT/NOV/DEC   | 0                | 1                 | 0                | 1                | OCT/NOV/DEC           | 70                 | 119                                 | 31                 | 88               |  |  |
| JAN/FEB/MAR   | 1                | 1                 | 0                | 1                | JAN/FEB/MAR           | 90                 | 34                                  | 27                 | 7                |  |  |
| APR/MAY/JUNE  | 0                | 0                 | 0                | 0                | APR/MAY/JUNE          | 50                 | 28                                  | 46                 | -18              |  |  |